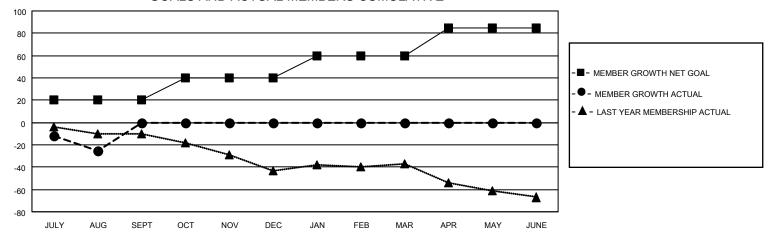

## MONTHLY MEMBERSHIP PROGRESS REPORT

LOCATION OHIO District 13 OH7 Results as of: 8/31/2020

| Clubs         |               |             |               | Members               |                        |                         |                                                    |  |
|---------------|---------------|-------------|---------------|-----------------------|------------------------|-------------------------|----------------------------------------------------|--|
|               | RESULTS FOR   | R 2020-2021 |               | RESULTS FOR 2020-2021 |                        |                         |                                                    |  |
| QUARTER       | NEW CLUB GOAL | NEW CLUBS   | DROPPED CLUBS | QUARTER MEM           | BER GROWTH NET<br>GOAL | MEMBER GROWTH<br>ACTUAL | DROPPED<br>MEMBERS ACTUAL<br>(including transfers) |  |
| JULY/AUG/SEPT | 0             | 0           | 0             | JULY/AUG/SEPT         | 20                     | 7                       | 30                                                 |  |
| OCT/NOV/DEC   | 0             | 0           | 0             | OCT/NOV/DEC           | 20                     | 0                       | 0                                                  |  |
| JAN/FEB/MAR   | 1             | 0           | 0             | JAN/FEB/MAR           | 20                     | 0                       | 0                                                  |  |
| APR/MAY/JUNE  | 0             | 0           | 0             | APR/MAY/JUNE          | 25                     | 0                       | 0                                                  |  |

## GOALS AND ACTUAL MEMBERS CUMULATIVE

| DROPPED CLUBS: 0 |    | 4 CLUBS OF 53 ADDED 1 OR MORE<br>NEW MEMBERS | GENDER DISTRIBUTION  MALE 924 (67.49%) |              |     |
|------------------|----|----------------------------------------------|----------------------------------------|--------------|-----|
|                  |    |                                              |                                        | ,            |     |
|                  |    |                                              | FEMALE                                 | 445 (32.51%) |     |
| DROPPED MEMBERS  |    |                                              |                                        |              |     |
| DECEASED         | 7  | CLICK HERE FOR CUMULATIVE                    | TOTAL FAMILY UNIT MEMBERS              |              | 331 |
| CLUB CANCELLED 0 |    | MEMBERSHIP DATA                              |                                        |              | 407 |
| OTHER            | 23 | _                                            | FAMILY MEMBERS PAYING HALF<br>DUES     |              | 167 |
| TOTAL            | 30 |                                              |                                        |              |     |